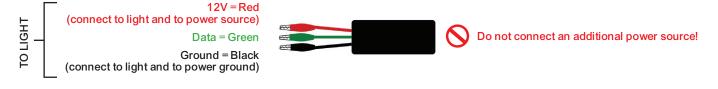

## **CONFIGUREIT BLUETOOTH MODULE CONNECTIONS**

#### **OPTION 2: Bluetooth Module Powered with Light**