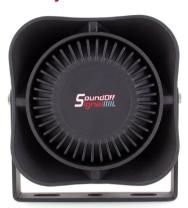

# 100U Speaker

## Powerful output in compact, durable assembly

### **FEATURES**

- Composite housing creates electrical isolation from vehicle chassis to extend product life
- · Designed for passive water and moisture egress