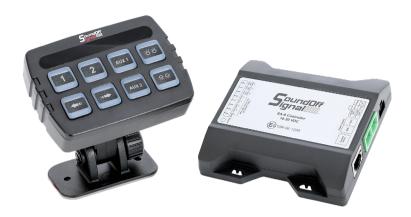

# **EA-8 Controller**

## Efficiently control your siren and lighting with this easy to use 8-button controller

### **FEATURES**

- · 8-button controller with two-color backlit buttons for ease of use
- · Programmable buttons for European siren interlock, traffic arrow or scene functions
- Easily duplicate your programming on each of your controllers with the EA-8 Duplicator (sold separately)
- Features a buzzer alert to notify users that buttons are activated
- · Optimized for use with the EA600 Siren

### **SPECIFICATIONS**

| Max Current          | 45 amps                                                                         |
|----------------------|---------------------------------------------------------------------------------|
| Outputs              | 8x (+) 10 amps max per output<br>2x (-) 2 amps max per output                   |
| Standby Current Draw | <35mA                                                                           |
| Dimensions           | Power module: 26mm H x 92mm L x 101mm W Control panel: 69mm H x 97mm L x 26mm D |